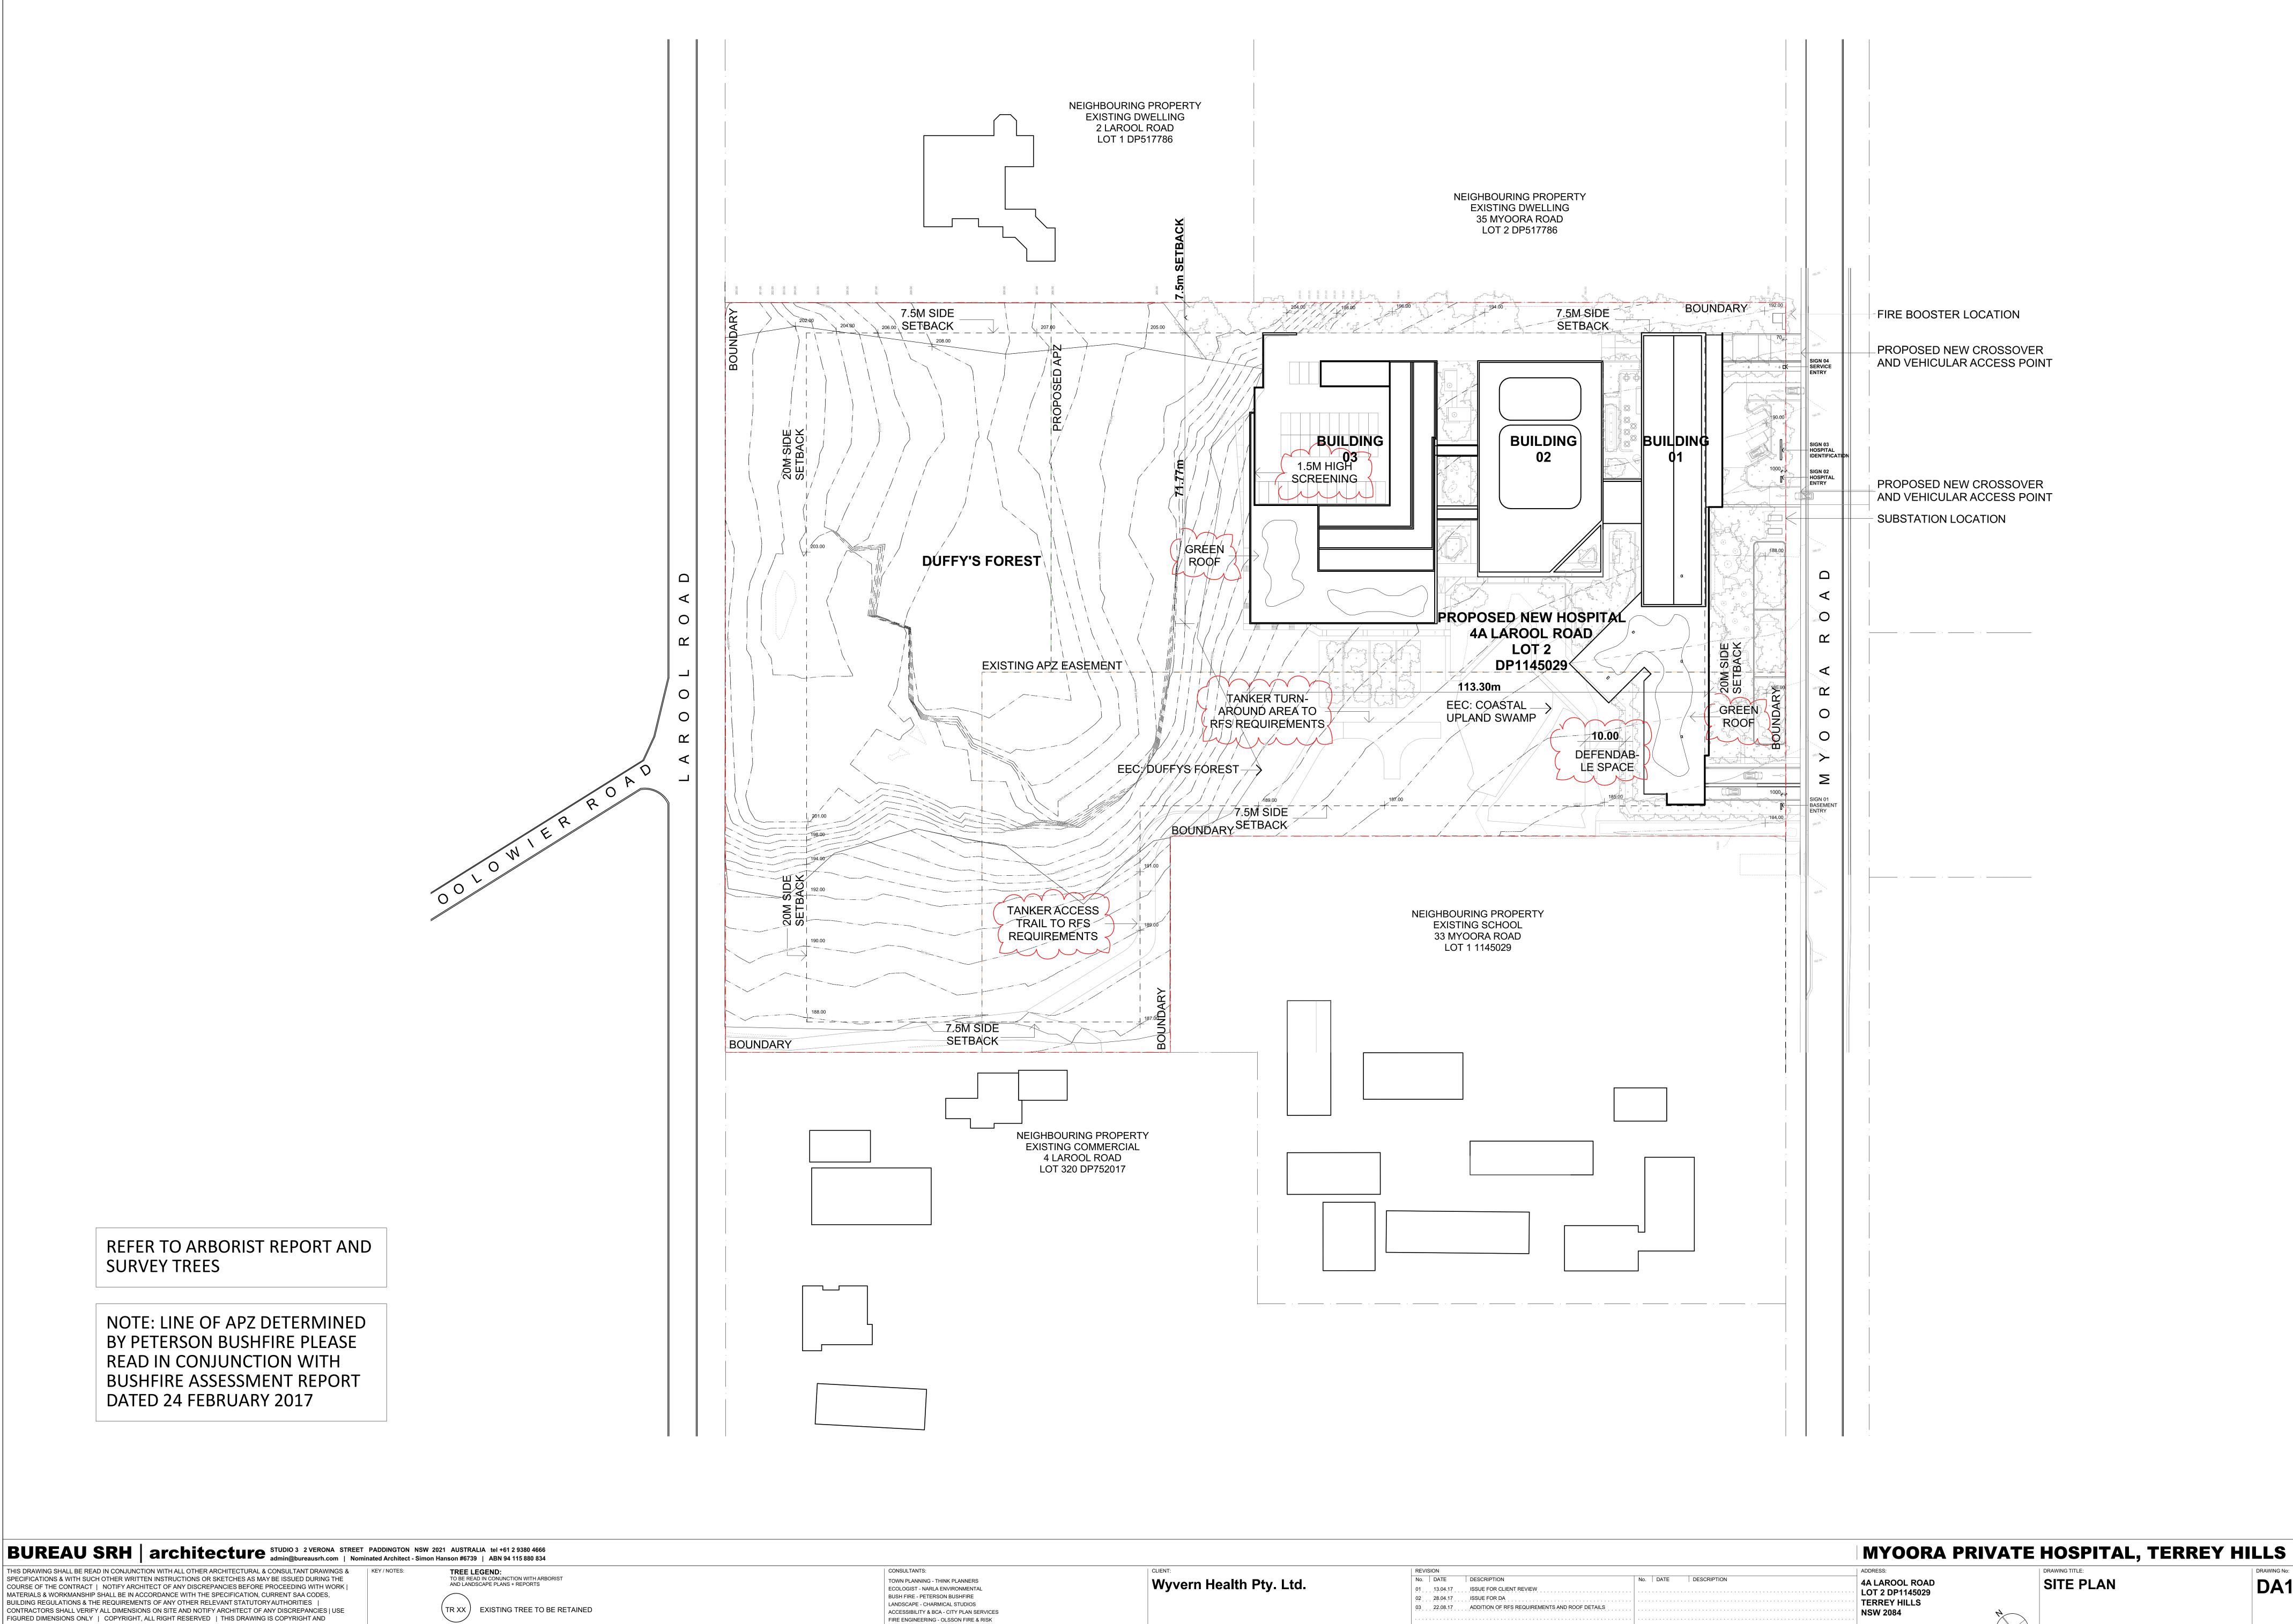

Wyvern Health Pty. Ltd.

REVISION
No. DATE DESCRIPTION No. DATE DESCRIPTION 01 28.04.17 ISSUE FOR DA NOT FOR CONSTRUCTION

NEW PRIVATE HOSPITAL, TERREY HILLS 4A LAROOL ROAD LOT 2 DP1145029 TERREY HILLS NSW 2084

**PERSPECTIVES** 

**DA002** 

SCALE @ A0

**DA100** CONFIDENTIAL APART FROM ANY FAIR DEALINGS AS PERMITTED UNDER COPYRIGHT & MAY NOT BE REPRODUCED TRAFFIC - MCLAREN TRAFFIC MANAGEMENT SCALE @ A0 BY ANY PERSON WITHOUT WRITTEN PERMISSION OF THE ABOVE COMPANY,& IS NOT TO BE USED IN ANY MANNER SERVICES - ADP NOT FOR CONSTRUCTION 1:500 TR XX : EXISTING TREE TO BE REMOVED PREJUDICAL TO THE INTERESTS OF THAT COMPANY | THIS DRAWING AND ATTACHED SHEET REMAIN THE GEOTECHNICAL / HYDROLOGY - MARTENS AND ASSOCIATES PTY LTD. PROPERTY OF BUREAU SRH PTY LTD